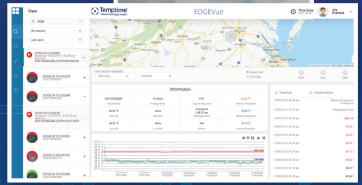

## Automated, affordable solutions for real-time temperature monitoring

Manually monitoring temperature can be time consuming and expensive—not to mention prone to error.

Temperature Intelligence®

The EDGE family of wireless sensors and apps are designed specifically to help pharmacies:

- Remotely monitor medication storage 24/7
- Automate processes to improve accuracy
- Get real-time notification of temperature excursions
- Record and store data to meet pharmacy board requirements

You'll not only reduce operating costs, you'll ensure the efficacy of the medications you dispense to patients.